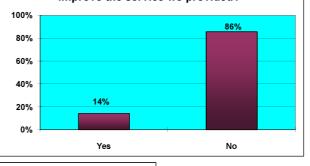

## **Responses to Retirement Questionnaire** 1 May 2010 - 31 July 2010 Number of Questionnaires in this period 63 Was the information provided to you bythe Avon 100% 1 Yes 63 Pension Fund both clear & concise? NO 0% Α Before R'ment date 32 51% Did you receive your LGPS Retirement Benefits Option 2 Form..... В Within 10 working days after R'ment date 11 17% С 32% Later than 10 days after R'ment date 20 Within 10 days after R'ment date 30 94% Did you receive your Lump Sum Payment..... 3A 2 6% Later than 10 days after R'ment date Within 10 days after returning Opt Form 10 91% Did you receive your Lump Sum Payment..... 3B 1 9% Later than 10 days after returning Opt Form Within 10 days after returning Opt Form 11 55% 3C Did you receive your Lump Sum Payment..... Later than 10 days after returning Opt Form 9 45% Within 1 month after R'ment date 48 76% Did you receive your first Pension Payment.... 4 Later than 1 month after R'ment date 15 24% 67% 42 Excellent 27% Good 17 Overall, how would you rate the service you received 5 from Avon Pension Fund? 5% Average 3 Poor 1 1% 9 14% Yes Is there anything we could have done to improve the 6 service we provided? 86% No 54 Yes 63 100% Were you treated with sensitivity & fairness? 7 No 0%

## From Question 2 above (column 2 & 3) 3B. Did you receive your Lump Sum Payment...?

6. Is there anything we could have done to improve the service we provided?

7. Were you treated with sensitivity & fairness?