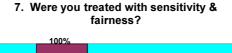

Appendix 4B

**APPENDIX 4B** 

|    | Responses to Retirement Questionnaire                                                |   |                                             |         |           |
|----|--------------------------------------------------------------------------------------|---|---------------------------------------------|---------|-----------|
|    | <u>1 May 2010 - 31 July 2010</u>                                                     |   |                                             |         |           |
|    | Number of Questionnaires in this period                                              | ] | 31                                          |         |           |
|    |                                                                                      | - |                                             |         |           |
|    | Was the information provided to you bythe Aven                                       |   |                                             |         |           |
| 1  | Was the information provided to you bythe Avon<br>Pension Fund both clear & concise? |   | Yes NO                                      | 30<br>1 | 97%<br>3% |
|    |                                                                                      |   |                                             |         | 3 78      |
| 2  |                                                                                      | Α | Before R'ment date                          | 26      | 84%       |
|    | Did you receive your LGPS Retirement Benefits Option<br>Form                         |   |                                             |         |           |
|    |                                                                                      | В | Within 10 working days after R'ment date    | 3       | 10%       |
|    |                                                                                      | - |                                             |         |           |
|    |                                                                                      | С | Later than 10 days after R'ment date        | 2       | 6%        |
|    |                                                                                      | 7 |                                             | 05      | 0.0%      |
| 3A | Did you receive your Lump Sum Payment                                                |   | Within 10 days after R'ment date            | 25      | 96%       |
|    |                                                                                      |   | Later than 10 days after R'ment date        | 1       | 4%        |
|    |                                                                                      | - |                                             |         |           |
| 3B | Did you receive your Lump Sum Payment                                                |   | Within 10 days after returning Opt Form     | 2       | 67%       |
|    |                                                                                      |   | Later than 10 days after returning Opt Form | 1       | 33%       |
|    |                                                                                      |   |                                             |         |           |
| 3C | Did you receive your Lump Sum Payment                                                | 1 | Within 10 days after returning Opt Form     | 1       | 50%       |
|    |                                                                                      |   | Later than 10 days after returning Opt Form | 1       | 50%       |
|    |                                                                                      | - |                                             |         |           |
| 4  | Did you receive your first Pension Payment                                           | 1 | Within 1 month after R'ment date            | 27      | 87%       |
|    |                                                                                      |   |                                             | L       |           |
|    |                                                                                      |   | Later than 1 month after R'ment date        | 4       | 13%       |
|    |                                                                                      |   |                                             |         |           |
|    |                                                                                      |   | Excellent                                   | 20      | 65%       |
| 5  | Overall, how would you rate the service you received<br>from Avon Pension Fund?      | 1 | Good                                        | 11      | 35%       |
|    |                                                                                      |   |                                             |         | 0070      |
|    |                                                                                      |   | Average                                     |         | 0%        |
|    |                                                                                      |   | Poor                                        |         | 0%        |
|    |                                                                                      |   | Fooi                                        |         | 0 /8      |
| 6  | Is there anything we could have done to improve the service we provided?             | 1 | Yes                                         | 2       | 6%        |
|    |                                                                                      |   | · · · ·                                     |         |           |
|    |                                                                                      |   | No                                          | 29      | 94%       |
|    |                                                                                      |   |                                             |         |           |
| 7  | Were you treated with sensitivity & fairness?                                        |   | Yes                                         | 31      | 100%      |
|    |                                                                                      |   | Νο                                          |         | 0%        |
|    |                                                                                      | 4 |                                             |         | • /5      |