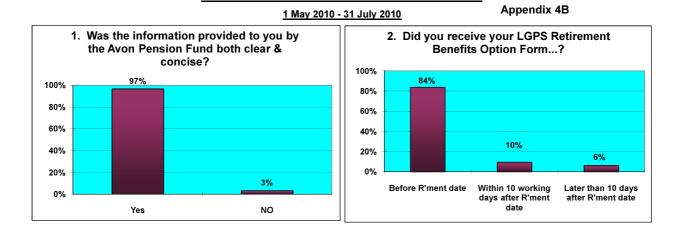

## **Responses to Retirement Questionnaire** 1 May 2010 - 31 July 2010 Number of Questionnaires in this period 63 Was the information provided to you bythe Avon 100% 1 Yes 63 Pension Fund both clear & concise? NO 0% Α Before R'ment date 32 51% Did you receive your LGPS Retirement Benefits Option 2 Form..... В Within 10 working days after R'ment date 11 17% С 32% Later than 10 days after R'ment date 20 Within 10 days after R'ment date 30 94% Did you receive your Lump Sum Payment..... 3A 2 6% Later than 10 days after R'ment date Within 10 days after returning Opt Form 10 91% Did you receive your Lump Sum Payment..... 3B 1 9% Later than 10 days after returning Opt Form Within 10 days after returning Opt Form 11 55% 3C Did you receive your Lump Sum Payment..... Later than 10 days after returning Opt Form 9 45% Within 1 month after R'ment date 48 76% Did you receive your first Pension Payment.... 4 Later than 1 month after R'ment date 15 24% 67% 42 Excellent 27% Good 17 Overall, how would you rate the service you received 5 from Avon Pension Fund? 5% Average 3 Poor 1 1% 9 14% Yes Is there anything we could have done to improve the 6 service we provided? 86% No 54 Yes 63 100% Were you treated with sensitivity & fairness? 7 No 0%

From Question 2 above (column 1)

2. Did you receive your LGPS Retirement Benefits Option Form.....? 100% 80% 51% 60% 32% 40% 17% 20% 0% Within 10 working Before R'ment date Later than 10 days days after R'ment after R'ment date date

1 May 2010 - 31 July 2010