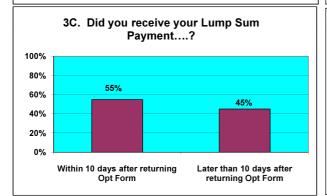

## **Responses to Retirement Questionnaire** 1 May 2010 - 31 July 2010 Number of Questionnaires in this period 63 Was the information provided to you bythe Avon 100% 1 Yes 63 Pension Fund both clear & concise? NO 0% Α Before R'ment date 32 51% Did you receive your LGPS Retirement Benefits Option 2 Form..... В Within 10 working days after R'ment date 11 17% С 32% Later than 10 days after R'ment date 20 Within 10 days after R'ment date 30 94% Did you receive your Lump Sum Payment..... 3A 2 6% Later than 10 days after R'ment date Within 10 days after returning Opt Form 10 91% Did you receive your Lump Sum Payment..... 3B 1 9% Later than 10 days after returning Opt Form Within 10 days after returning Opt Form 11 55% 3C Did you receive your Lump Sum Payment..... Later than 10 days after returning Opt Form 9 45% Within 1 month after R'ment date 48 76% Did you receive your first Pension Payment.... 4 Later than 1 month after R'ment date 15 24% 67% 42 Excellent 27% Good 17 Overall, how would you rate the service you received 5 from Avon Pension Fund? 5% Average 3 Poor 1 1% 9 14% Yes Is there anything we could have done to improve the 6 service we provided? 86% No 54 Yes 63 100% Were you treated with sensitivity & fairness? 7 No 0%

## From Question 2 above (column 2 & 3) 3B. Did you receive your Lump Sum Payment...?

6. Is there anything we could have done to improve the service we provided?

7. Were you treated with sensitivity & fairness?