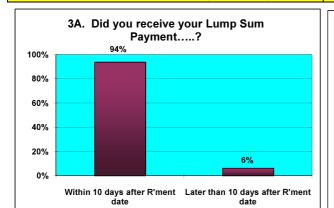

## **Responses to Retirement Questionnaire** 1 May 2010 - 31 July 2010 Number of Questionnaires in this period 63 Was the information provided to you bythe Avon 100% 1 Yes 63 Pension Fund both clear & concise? NO 0% Α Before R'ment date 32 51% Did you receive your LGPS Retirement Benefits Option 2 Form..... В Within 10 working days after R'ment date 11 17% С 32% Later than 10 days after R'ment date 20 Within 10 days after R'ment date 30 94% Did you receive your Lump Sum Payment..... 3A 2 6% Later than 10 days after R'ment date Within 10 days after returning Opt Form 10 91% Did you receive your Lump Sum Payment..... 3B 1 9% Later than 10 days after returning Opt Form Within 10 days after returning Opt Form 11 55% 3C Did you receive your Lump Sum Payment..... Later than 10 days after returning Opt Form 9 45% Within 1 month after R'ment date 48 76% Did you receive your first Pension Payment.... 4 Later than 1 month after R'ment date 15 24% 67% 42 Excellent 27% Good 17 Overall, how would you rate the service you received 5 from Avon Pension Fund? 5% Average 3 Poor 1 1% 9 14% Yes Is there anything we could have done to improve the 6 service we provided? 86% No 54 Yes 63 100% Were you treated with sensitivity & fairness? 7 No 0%