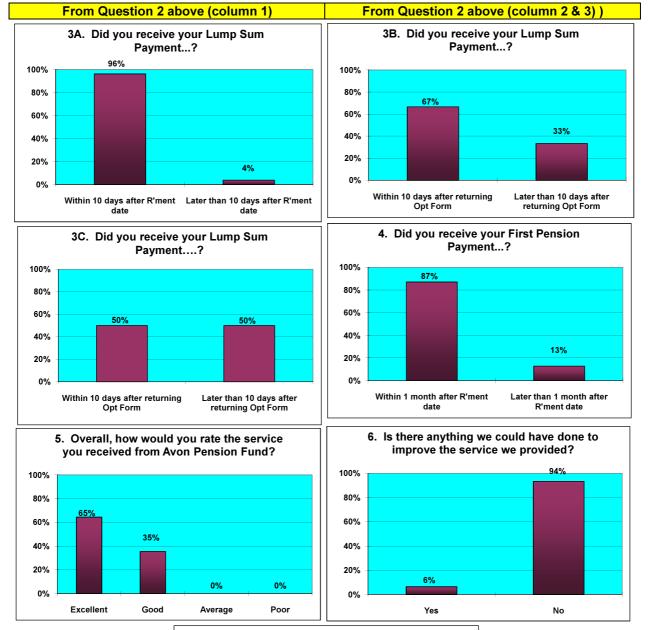

Appendix 4B

**APPENDIX 4B** 

|    | Responses to Retirement Questionnaire                                                |   |                                             |         |           |
|----|--------------------------------------------------------------------------------------|---|---------------------------------------------|---------|-----------|
|    | <u>1 May 2010 - 31 July 2010</u>                                                     |   |                                             |         |           |
|    | Number of Questionnaires in this period                                              | ] | 31                                          |         |           |
|    |                                                                                      | - |                                             |         |           |
|    | Was the information provided to you bythe Aven                                       |   |                                             |         |           |
| 1  | Was the information provided to you bythe Avon<br>Pension Fund both clear & concise? |   | Yes NO                                      | 30<br>1 | 97%<br>3% |
|    |                                                                                      |   |                                             |         | 3 78      |
| 2  |                                                                                      | Α | Before R'ment date                          | 26      | 84%       |
|    | Did you receive your LGPS Retirement Benefits Option<br>Form                         |   |                                             |         |           |
|    |                                                                                      | В | Within 10 working days after R'ment date    | 3       | 10%       |
|    |                                                                                      | - |                                             |         |           |
|    |                                                                                      | С | Later than 10 days after R'ment date        | 2       | 6%        |
|    |                                                                                      | 7 |                                             | 05      | 0.0%      |
| 3A | Did you receive your Lump Sum Payment                                                |   | Within 10 days after R'ment date            | 25      | 96%       |
|    |                                                                                      |   | Later than 10 days after R'ment date        | 1       | 4%        |
|    |                                                                                      | - |                                             |         |           |
| 3B | Did you receive your Lump Sum Payment                                                |   | Within 10 days after returning Opt Form     | 2       | 67%       |
|    |                                                                                      |   | Later than 10 days after returning Opt Form | 1       | 33%       |
|    |                                                                                      |   |                                             |         |           |
| 3C | Did you receive your Lump Sum Payment                                                | 1 | Within 10 days after returning Opt Form     | 1       | 50%       |
|    |                                                                                      |   | Later than 10 days after returning Opt Form | 1       | 50%       |
|    |                                                                                      | - |                                             |         |           |
| 4  | Did you receive your first Pension Payment                                           | 1 | Within 1 month after R'ment date            | 27      | 87%       |
|    |                                                                                      |   |                                             | L       |           |
|    |                                                                                      |   | Later than 1 month after R'ment date        | 4       | 13%       |
|    |                                                                                      |   |                                             |         |           |
|    |                                                                                      |   | Excellent                                   | 20      | 65%       |
| 5  | Overall, how would you rate the service you received<br>from Avon Pension Fund?      | 1 | Good                                        | 11      | 35%       |
|    |                                                                                      |   |                                             |         | 0070      |
|    |                                                                                      |   | Average                                     |         | 0%        |
|    |                                                                                      |   | Poor                                        |         | 0%        |
|    |                                                                                      |   | Fooi                                        |         | 0 /8      |
| 6  | Is there anything we could have done to improve the service we provided?             | 1 | Yes                                         | 2       | 6%        |
|    |                                                                                      |   | · · · ·                                     |         |           |
|    |                                                                                      |   | No                                          | 29      | 94%       |
|    |                                                                                      |   |                                             |         |           |
| 7  | Were you treated with sensitivity & fairness?                                        |   | Yes                                         | 31      | 100%      |
|    |                                                                                      |   | Νο                                          |         | 0%        |
|    |                                                                                      | 4 |                                             |         | • /5      |