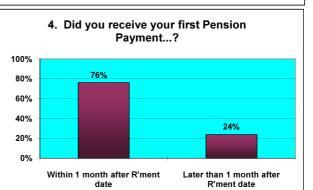

## **Responses to Retirement Questionnaire** 1 May 2010 - 31 July 2010 Number of Questionnaires in this period 63 Was the information provided to you bythe Avon 100% 1 Yes 63 Pension Fund both clear & concise? NO 0% Α Before R'ment date 32 51% Did you receive your LGPS Retirement Benefits Option 2 Form..... В Within 10 working days after R'ment date 11 17% С 32% Later than 10 days after R'ment date 20 Within 10 days after R'ment date 30 94% Did you receive your Lump Sum Payment..... 3A 2 6% Later than 10 days after R'ment date Within 10 days after returning Opt Form 10 91% Did you receive your Lump Sum Payment..... 3B 1 9% Later than 10 days after returning Opt Form Within 10 days after returning Opt Form 11 55% 3C Did you receive your Lump Sum Payment..... Later than 10 days after returning Opt Form 9 45% Within 1 month after R'ment date 48 76% Did you receive your first Pension Payment.... 4 Later than 1 month after R'ment date 15 24% 67% 42 Excellent 27% Good 17 Overall, how would you rate the service you received 5 from Avon Pension Fund? 5% Average 3 Poor 1 1% 9 14% Yes Is there anything we could have done to improve the 6 service we provided? 86% No 54 Yes 63 100% Were you treated with sensitivity & fairness? 7 No 0%