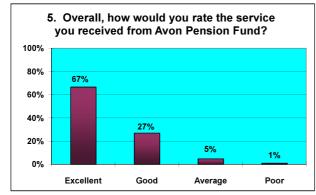

## **Responses to Retirement Questionnaire** 1 May 2010 - 31 July 2010 Number of Questionnaires in this period 63 Was the information provided to you bythe Avon 100% 1 Yes 63 Pension Fund both clear & concise? NO 0% Α Before R'ment date 32 51% Did you receive your LGPS Retirement Benefits Option 2 Form..... В Within 10 working days after R'ment date 11 17% С 32% Later than 10 days after R'ment date 20 Within 10 days after R'ment date 30 94% Did you receive your Lump Sum Payment..... 3A 2 6% Later than 10 days after R'ment date Within 10 days after returning Opt Form 10 91% Did you receive your Lump Sum Payment..... 3B 1 9% Later than 10 days after returning Opt Form Within 10 days after returning Opt Form 11 55% 3C Did you receive your Lump Sum Payment..... Later than 10 days after returning Opt Form 9 45% Within 1 month after R'ment date 48 76% Did you receive your first Pension Payment.... 4 Later than 1 month after R'ment date 15 24% 67% 42 Excellent 27% Good 17 Overall, how would you rate the service you received 5 from Avon Pension Fund? 5% Average 3 Poor 1 1% 9 14% Yes Is there anything we could have done to improve the 6 service we provided? 86% No 54 Yes 63 100% Were you treated with sensitivity & fairness? 7 No 0%