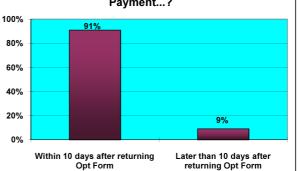

## **Responses to Retirement Questionnaire** 1 May 2010 - 31 July 2010 Number of Questionnaires in this period 63 Was the information provided to you bythe Avon 100% 1 Yes 63 Pension Fund both clear & concise? NO 0% Α Before R'ment date 32 51% Did you receive your LGPS Retirement Benefits Option 2 Form..... В Within 10 working days after R'ment date 11 17% С 32% Later than 10 days after R'ment date 20 Within 10 days after R'ment date 30 94% Did you receive your Lump Sum Payment..... 3A 2 6% Later than 10 days after R'ment date Within 10 days after returning Opt Form 10 91% Did you receive your Lump Sum Payment..... 3B 1 9% Later than 10 days after returning Opt Form Within 10 days after returning Opt Form 11 55% 3C Did you receive your Lump Sum Payment..... Later than 10 days after returning Opt Form 9 45% Within 1 month after R'ment date 48 76% Did you receive your first Pension Payment.... 4 Later than 1 month after R'ment date 15 24% 67% 42 Excellent 27% Good 17 Overall, how would you rate the service you received 5 from Avon Pension Fund? 5% Average 3 Poor 1 1% 9 14% Yes Is there anything we could have done to improve the 6 service we provided? 86% No 54 Yes 63 100% Were you treated with sensitivity & fairness? 7 No 0%

## From Question 2 above (column 2 & 3) 3B. Did you receive your Lump Sum Payment...?

6. Is there anything we could have done to improve the service we provided?

7. Were you treated with sensitivity & fairness?