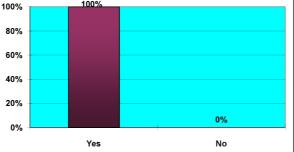

Appendix 4B

**APPENDIX 4B** 

|    | Responses to Retirement Questionnaire                                                |   |                                             |         |           |
|----|--------------------------------------------------------------------------------------|---|---------------------------------------------|---------|-----------|
|    | <u>1 May 2010 - 31 July 2010</u>                                                     |   |                                             |         |           |
|    | Number of Questionnaires in this period                                              | ] | 31                                          |         |           |
|    |                                                                                      | - |                                             |         |           |
|    | Was the information provided to you bythe Aven                                       |   |                                             |         |           |
| 1  | Was the information provided to you bythe Avon<br>Pension Fund both clear & concise? |   | Yes NO                                      | 30<br>1 | 97%<br>3% |
|    |                                                                                      |   |                                             |         | 3 78      |
| 2  |                                                                                      | Α | Before R'ment date                          | 26      | 84%       |
|    | Did you receive your LGPS Retirement Benefits Option<br>Form                         |   |                                             |         |           |
|    |                                                                                      | В | Within 10 working days after R'ment date    | 3       | 10%       |
|    |                                                                                      | - |                                             |         |           |
|    |                                                                                      | С | Later than 10 days after R'ment date        | 2       | 6%        |
|    |                                                                                      | 7 |                                             | 05      | 0.0%      |
| 3A | Did you receive your Lump Sum Payment                                                |   | Within 10 days after R'ment date            | 25      | 96%       |
|    |                                                                                      |   | Later than 10 days after R'ment date        | 1       | 4%        |
|    |                                                                                      | - |                                             |         |           |
| 3B | Did you receive your Lump Sum Payment                                                |   | Within 10 days after returning Opt Form     | 2       | 67%       |
|    |                                                                                      |   | Later than 10 days after returning Opt Form | 1       | 33%       |
|    |                                                                                      |   |                                             |         |           |
| 3C | Did you receive your Lump Sum Payment                                                | 1 | Within 10 days after returning Opt Form     | 1       | 50%       |
|    |                                                                                      |   | Later than 10 days after returning Opt Form | 1       | 50%       |
|    |                                                                                      | - |                                             |         |           |
| 4  | Did you receive your first Pension Payment                                           | 1 | Within 1 month after R'ment date            | 27      | 87%       |
|    |                                                                                      |   |                                             | L       |           |
|    |                                                                                      |   | Later than 1 month after R'ment date        | 4       | 13%       |
|    |                                                                                      |   |                                             |         |           |
|    |                                                                                      |   | Excellent                                   | 20      | 65%       |
| 5  | Overall, how would you rate the service you received<br>from Avon Pension Fund?      | 1 | Good                                        | 11      | 35%       |
|    |                                                                                      |   |                                             |         | 0070      |
|    |                                                                                      |   | Average                                     |         | 0%        |
|    |                                                                                      |   | Poor                                        |         | 0%        |
|    |                                                                                      |   | Fooi                                        |         | 0 /8      |
| 6  | Is there anything we could have done to improve the service we provided?             | 1 | Yes                                         | 2       | 6%        |
|    |                                                                                      |   | · · · ·                                     |         |           |
|    |                                                                                      |   | No                                          | 29      | 94%       |
|    |                                                                                      |   |                                             |         |           |
| 7  | Were you treated with sensitivity & fairness?                                        |   | Yes                                         | 31      | 100%      |
|    |                                                                                      |   | Νο                                          |         | 0%        |
|    |                                                                                      | 4 |                                             |         | • /5      |