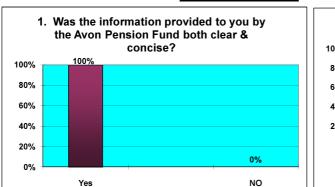

## **Responses to Retirement Questionnaire** 1 May 2010 - 31 July 2010 Number of Questionnaires in this period 63 Was the information provided to you bythe Avon 100% 1 Yes 63 Pension Fund both clear & concise? NO 0% Α Before R'ment date 32 51% Did you receive your LGPS Retirement Benefits Option 2 Form..... В Within 10 working days after R'ment date 11 17% С 32% Later than 10 days after R'ment date 20 Within 10 days after R'ment date 30 94% Did you receive your Lump Sum Payment..... 3A 2 6% Later than 10 days after R'ment date Within 10 days after returning Opt Form 10 91% Did you receive your Lump Sum Payment..... 3B 1 9% Later than 10 days after returning Opt Form Within 10 days after returning Opt Form 11 55% 3C Did you receive your Lump Sum Payment..... Later than 10 days after returning Opt Form 9 45% Within 1 month after R'ment date 48 76% Did you receive your first Pension Payment.... 4 Later than 1 month after R'ment date 15 24% 67% 42 Excellent 27% Good 17 Overall, how would you rate the service you received 5 from Avon Pension Fund? 5% Average 3 Poor 1 1% 9 14% Yes Is there anything we could have done to improve the 6 service we provided? 86% No 54 Yes 63 100% Were you treated with sensitivity & fairness? 7 No 0%